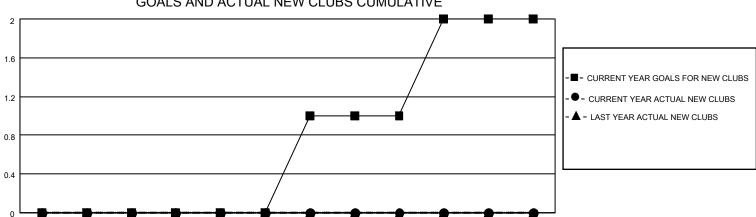

## MONTHLY MEMBERSHIP PROGRESS REPORT

| LOCATION CALIFORNIA |               |             | District 4 L4 |                       |                           | Results as of: 10/31/2020 |                                                    |  |  |
|---------------------|---------------|-------------|---------------|-----------------------|---------------------------|---------------------------|----------------------------------------------------|--|--|
| Clubs               |               |             |               | Members               |                           |                           |                                                    |  |  |
|                     | RESULTS FOR   | R 2020-2021 |               | RESULTS FOR 2020-2021 |                           |                           |                                                    |  |  |
| QUARTER             | NEW CLUB GOAL | NEW CLUBS   | DROPPED CLUBS | QUARTER               | MEMBER GROWTH NET<br>GOAL | MEMBER GROWTH<br>ACTUAL   | DROPPED<br>MEMBERS ACTUAL<br>(including transfers) |  |  |
| JULY/AUG/SEPT       | 0             | 0           | 0             | JULY/AUG/SE           | PT 15                     | 39                        | 84                                                 |  |  |
| OCT/NOV/DEC         | 0             | 0           | 0             | OCT/NOV/DEC           | 30                        | 39                        | 40                                                 |  |  |
| JAN/FEB/MAR         | 1             | 0           | 0             | JAN/FEB/MAR           | 30                        | 0                         | 0                                                  |  |  |
| APR/MAY/JUNE        | 1             | 0           | 0             | APR/MAY/JUN           | E 10                      | 0                         | 0                                                  |  |  |
|                     | GOALS         | AND ACTUA   | L NEW CLUBS C | UMULATIVE             |                           |                           |                                                    |  |  |
| 2                   |               |             |               |                       | •                         |                           |                                                    |  |  |
| 1.6                 |               |             |               |                       |                           |                           |                                                    |  |  |